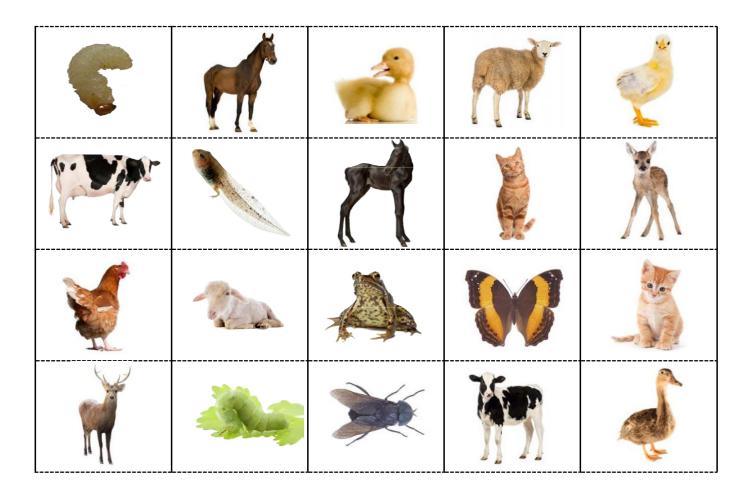

| Name:              | Date: |              |                              |                                  |                                   |                                    |                              |                    |                    |
|--------------------|-------|--------------|------------------------------|----------------------------------|-----------------------------------|------------------------------------|------------------------------|--------------------|--------------------|
| 00 2               |       | Pair up ther | the c<br><mark>m in t</mark> | idult ar<br>t <mark>he bo</mark> | nimals to<br><mark>kes and</mark> | their ba<br><mark>label eac</mark> | bies t<br><mark>ch ar</mark> | then sti<br>nimal. | ck                 |
| horse<br>butterfly |       | -            | amb<br>cat                   | chicken<br>maggot                | sheep<br>tadpole                  |                                    | fly c                        | aterpillar<br>cow  | duckling<br>kitten |
|                    |       |              |                              |                                  |                                   |                                    |                              |                    |                    |
|                    |       |              |                              |                                  |                                   |                                    |                              |                    |                    |
|                    |       |              |                              |                                  |                                   |                                    |                              |                    |                    |
|                    |       |              |                              |                                  |                                   |                                    |                              |                    |                    |
|                    |       |              |                              |                                  |                                   |                                    |                              |                    |                    |
|                    |       |              |                              |                                  |                                   |                                    |                              |                    |                    |
|                    |       |              |                              |                                  |                                   |                                    |                              |                    |                    |
|                    |       |              |                              |                                  |                                   |                                    |                              |                    |                    |
|                    |       |              |                              |                                  |                                   |                                    |                              |                    |                    |
|                    |       |              |                              |                                  |                                   |                                    |                              |                    |                    |
|                    |       |              |                              |                                  |                                   |                                    |                              |                    |                    |
|                    |       |              |                              |                                  |                                   |                                    |                              |                    |                    |
|                    |       |              |                              |                                  |                                   |                                    |                              |                    |                    |
|                    |       |              |                              |                                  |                                   |                                    |                              |                    |                    |
|                    |       |              |                              |                                  |                                   |                                    |                              |                    |                    |